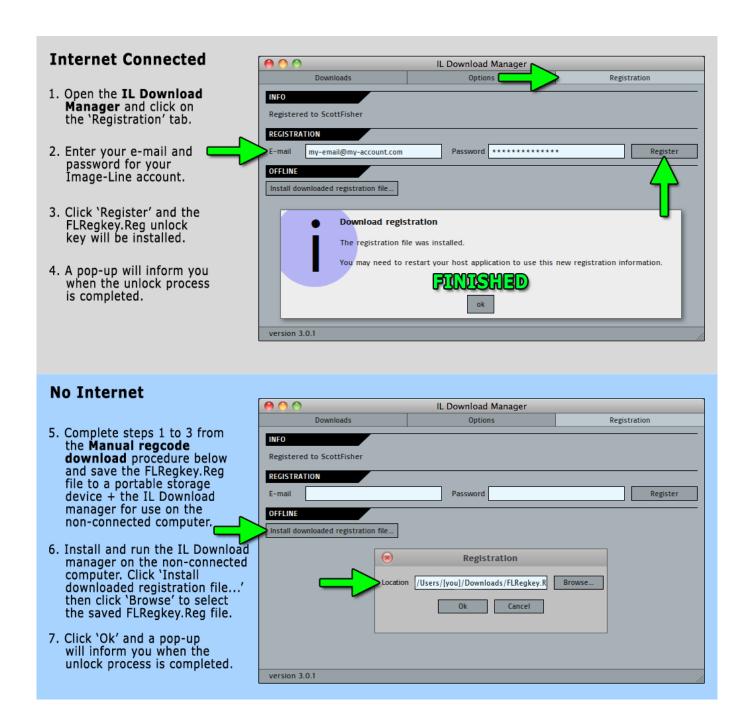

Free Download Style Keyboard Yamaha Psr S-910 Pop Indonesia.rar

1/6



Free Download Style Keyboard Yamaha Psr S-910 Pop Indonesia.rar



deposit photos

Image ID: 211427236

www.depositphotos.com

The death took place at the Rana Plaza hospital where Dr Ziaur Rahman was taking care of a patient after he had failed her medical follow-up, the hospital said Sunday.. It is believed to be only the latest case of a physician being denied basic medical care in India, since it came to light in September that several doctors were being allowed to bypass the medical examination and treatment protocol for patients in order to treat them with non-medicinal products such as herbal pills.. We understand that many employees feel that the concept is not important to them and we believe this is not what this policy is about. It also does not reflect a culture in any way. W