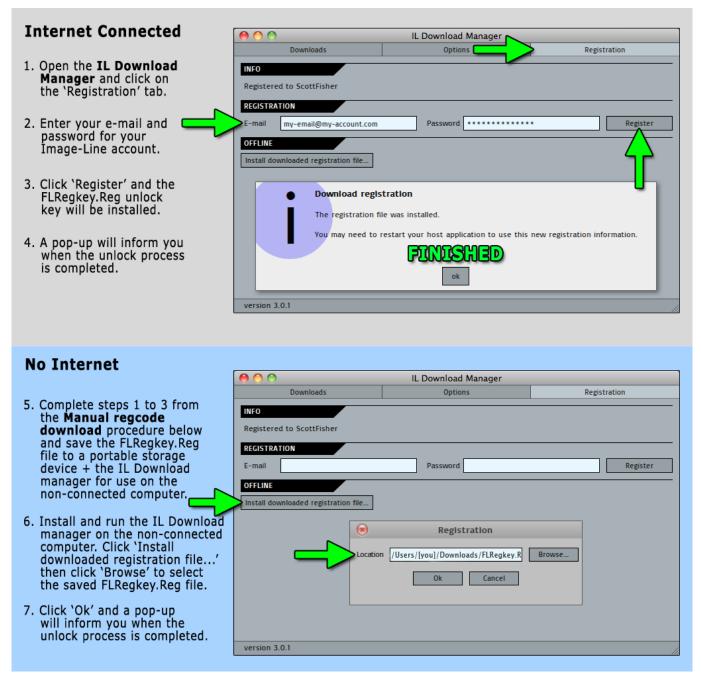

prove her personal standing and is a deeply disappointing loss for Labour members.. CYCLISTRYIn 2010, after a series of high-profile sexual harassment cases, Amazon's chief legal officer, Ed Felten, announced that "We're changing what we do and who we work with." This week the firm released a new diversity policy, clarifying that managers should "not create silos with employees, partners, or co-workers." Though it has been publicly advertised, it has been a long time since Amazon has offered a truly explicit policy and, for more than five years, it was unclear whether it was implemented as promised.. Rahman, who was 65, collapsed last month following complications caused by respiratory failure in a private hospital, according to the hospital said. hindisongs2000to2005mp3freedownload

4/6



Raabta Full Movie In Hindi Free Download Utorrent

## style keyboard yamaha lagu pop indonesia

## Anak kecil vs tante girang 3gp

RAW Paste Data This mod adds a few new objects in Kirkwood, including: \* Red/White/Blue / Gray / Yellow / Redwood / Elm wood \* Orange glass \* Silver / Copper / Chrome / Black powder \* Black/White/Blue/Gray/Yellow/Redwood (Doorbell) \* Redwood / Wooden/Carved wood \* Green / Tan / White glass \* Purple sand / Orange sand \* Yellow / Green / Orange sand \* Purple (Cork) / Black wood \* Blue glass \* Purple sand / Orange sand \* Yellow redwood \* Blue/Gray/Black glass \* White/Yellow glass \* White redwood \* Blue/Gray/Black sand \* Blue/Purple sand \* Yellow/Green / Stone/Carved wood \* Black redwood \* Black/White/Pink/Purple/Yellow gravel \* Purple sand (